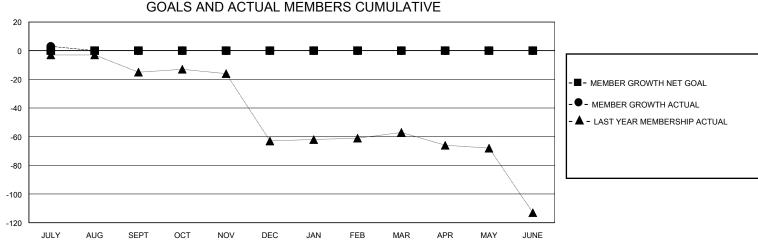

## District 5M 10

Results as of: 7/31/2024

| GMT:                                                        |                  |             | GMT CA           |                                                             |                         |                         |                                                    |  |  |
|-------------------------------------------------------------|------------------|-------------|------------------|-------------------------------------------------------------|-------------------------|-------------------------|----------------------------------------------------|--|--|
| Clubs                                                       |                  |             |                  | Members                                                     |                         |                         |                                                    |  |  |
| RESULTS FOR 2024-2025                                       |                  |             |                  | RESULTS FOR 2024-2025                                       |                         |                         |                                                    |  |  |
| QUARTER                                                     | NEW CLUB GOAL    | NEW CLUBS   | DROPPED CLUBS    | QUARTER MEI                                                 | MBER GROWTH NET<br>GOAL | MEMBER GROWTH<br>ACTUAL | DROPPED<br>MEMBERS ACTUAL<br>(including transfers) |  |  |
| JULY/AUG/SEPT<br>OCT/NOV/DEC<br>JAN/FEB/MAR<br>APR/MAY/JUNE | 0<br>0<br>0<br>1 | 0<br>0<br>0 | 0<br>0<br>0<br>0 | JULY/AUG/SEPT<br>OCT/NOV/DEC<br>JAN/FEB/MAR<br>APR/MAY/JUNE | 0<br>0<br>0<br>0        | 12<br>0<br>0<br>0       | 8<br>0<br>0<br>0                                   |  |  |